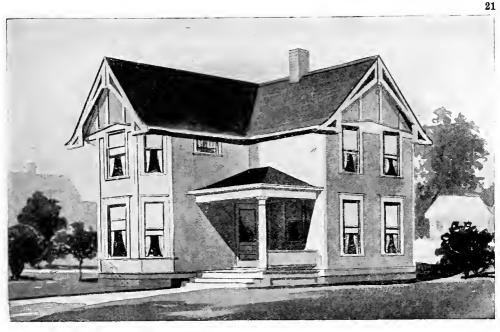

Size: Width, 35 feet; length, 31 feet, exclusive of porches

Blue prints consist of cellar and foundation plan; roof plan; first and second floor plans; front, rear, two side elevations; wall sections and all necessary interior details. Specifications consist of about twenty pages of typewritten matter.

Full and complete working plans and specifications of this house will be furnished for \$5.00. Cost of this house is from about \$2,500.00 to about \$2,800.00, according to the locality in which it is built.